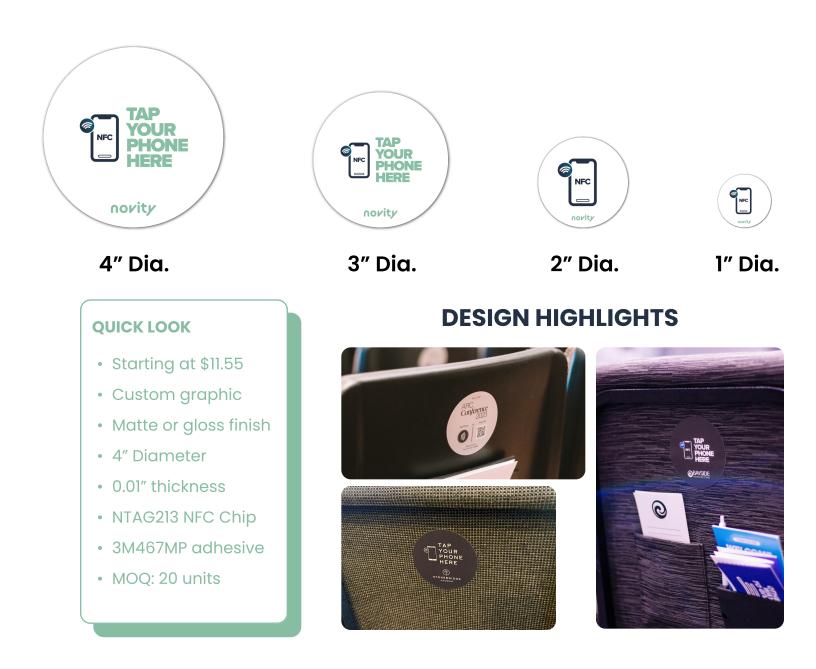

### **REACH LABEL (Least Expensive)**

Custom Reach Labels made to order with your own artwork! High-quality matte or glossy stickers capable of directing your users exactly where they need to be. Equipped with 3M adhesive on the back to stick on flat or curved surfaces. Note that sizes range from 1"-4" diameters but the smaller the label the more challenging it will be to scan. We recommend the 4" diameter in auditoriums as they have the best scan strength.