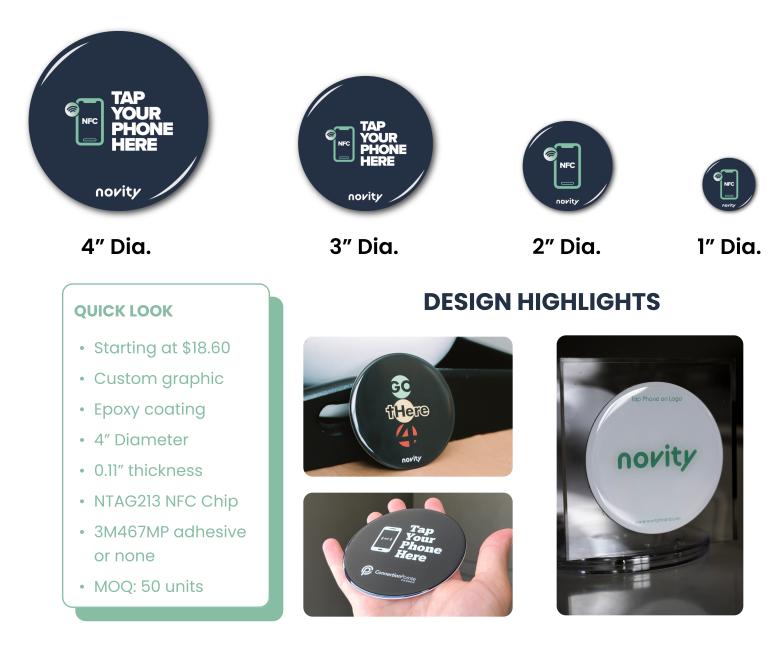

### **REACH DISC (Highest Quality)**

Custom Reach Discs made to order with your own artwork! High-quality, glossy, rigid discs that will certainly impress your users. Can be equipped with 3M adhesive on the back to stick on flat surfaces or no adhesive for use-cases where they will be handled be people often. Note that sizes range from 1"-4" diameters but the smaller the label the more challenging it will be to scan. We recommend the 4" diameter in auditoriums as they have the best scan strength.