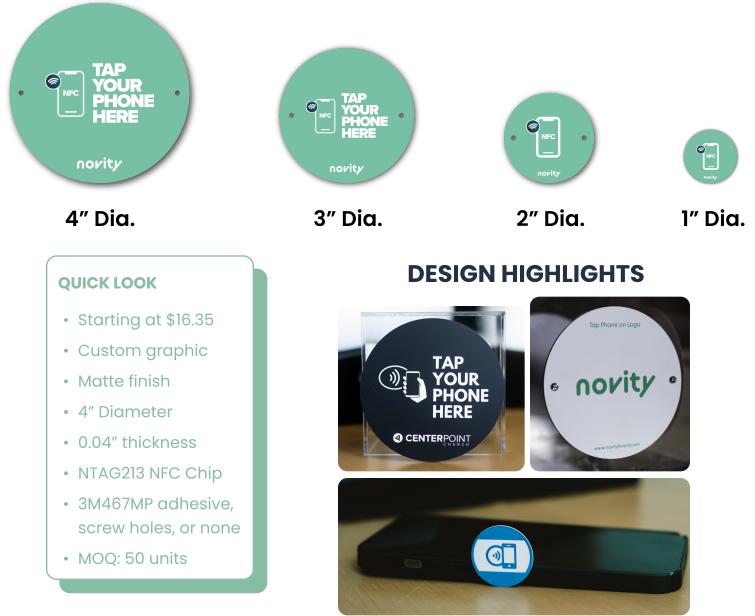

### **REACH PLATE (Best-Seller)**

Custom Reach Plates made to order with your own artwork! High-quality, matte, rigid discs meant to give you secure installation to any surface. Can be equipped with 2 screw holes to allow this product to be screwed onto surfaces that are hard to adhere to. Also, these products can have adhesive, a magnet, or nothing on the back for various mounting practices. Note that sizes range from 1"-4" diameters but the smaller the label the more challenging it will be to scan. We recommend the 4" diameter in auditoriums as they have the best scan strength.